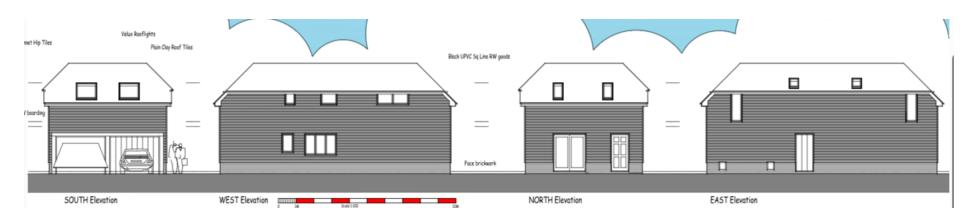

# 23/02685/FUL

# CHANGE OF USE OF EXISTING OUTBUILDING TO SELF CONTAINED DWELLING; EXTERNAL ALTERATIONS; FORMATION OF ADDITIONAL PARKING

BROADVIEW COTTAGE, KIDMORE LANE, DENMEAD PO76JU





## **AERIAL VIEW**



#### PROPOSED SITE LAYOUT



#### **EXISTING FLOOR PLAN**





#### PROPOSED FLOOR PLAN



**GROUND FLOOR PLAN** 

FIRST FLOOR PLAN

#### **EXISTING ELEVATIONS**



#### **PROPOSED ELEVATIONS**





# VIEW FROM PUBLIC ROW TO SOUTH



## VIEW FROM KIDMORE LANE TO THE EAST



## VIEW FROM FRONT DRIVEWAY



## **VIEW TO WEST ELEVATION**



# **VIEW TO FRONT ELEVATION**



### VIEW FROM REAR GARDEN AREA



## VIEW FROM REAR GARDEN AREA