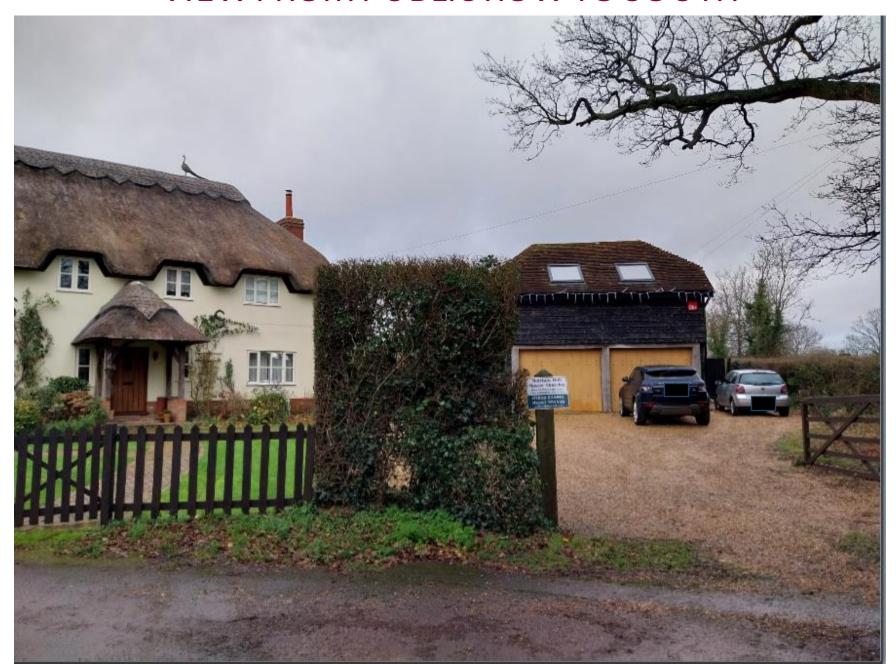

# 23/02685/FUL

# CHANGE OF USE OF EXISTING OUTBUILDING TO SELF CONTAINED DWELLING; EXTERNAL ALTERATIONS; FORMATION OF ADDITIONAL PARKING

BROADVIEW COTTAGE, KIDMORE LANE, DENMEAD PO76JU





## **AERIAL VIEW**



#### PROPOSED SITE LAYOUT



#### **EXISTING FLOOR PLAN**





#### PROPOSED FLOOR PLAN



**GROUND FLOOR PLAN** 

FIRST FLOOR PLAN

#### **EXISTING ELEVATIONS**



#### **PROPOSED ELEVATIONS**





# VIEW FROM PUBLIC ROW TO SOUTH



## VIEW FROM KIDMORE LANE TO THE EAST



## VIEW FROM FRONT DRIVEWAY



## **VIEW TO WEST ELEVATION**



# **VIEW TO FRONT ELEVATION**



### VIEW FROM REAR GARDEN AREA



## VIEW FROM REAR GARDEN AREA