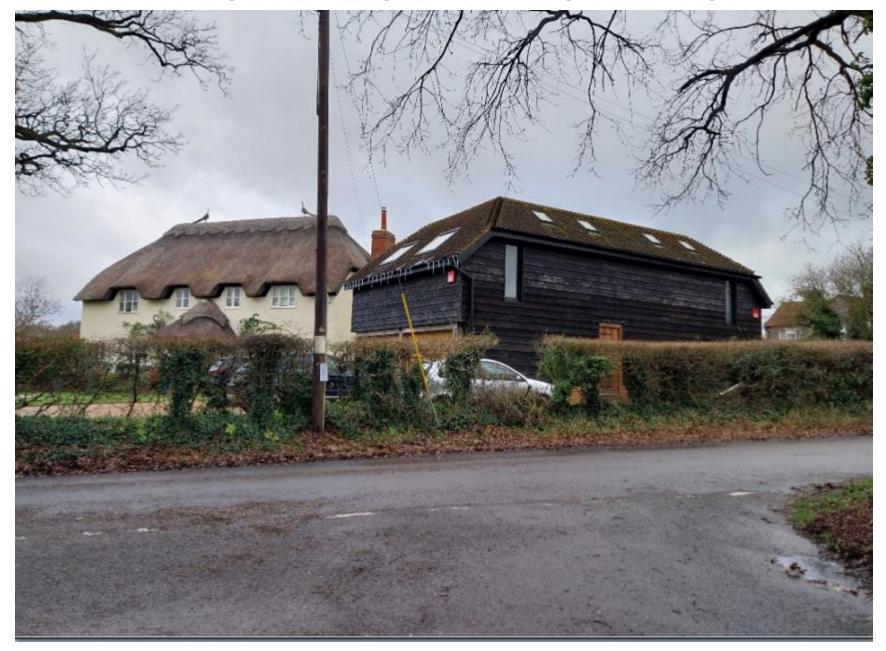

# 23/02685/FUL

# CHANGE OF USE OF EXISTING OUTBUILDING TO SELF CONTAINED DWELLING; EXTERNAL ALTERATIONS; FORMATION OF ADDITIONAL PARKING

BROADVIEW COTTAGE, KIDMORE LANE, DENMEAD PO76JU





## **AERIAL VIEW**



#### PROPOSED SITE LAYOUT



#### **EXISTING FLOOR PLAN**





#### PROPOSED FLOOR PLAN



**GROUND FLOOR PLAN** 

FIRST FLOOR PLAN

#### **EXISTING ELEVATIONS**



#### **PROPOSED ELEVATIONS**





# VIEW FROM PUBLIC ROW TO SOUTH



## VIEW FROM KIDMORE LANE TO THE EAST



## VIEW FROM FRONT DRIVEWAY



## **VIEW TO WEST ELEVATION**



# **VIEW TO FRONT ELEVATION**



### VIEW FROM REAR GARDEN AREA



## VIEW FROM REAR GARDEN AREA