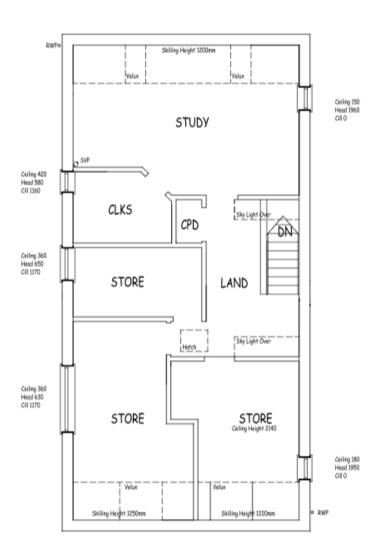

# 23/02685/FUL

# CHANGE OF USE OF EXISTING OUTBUILDING TO SELF CONTAINED DWELLING; EXTERNAL ALTERATIONS; FORMATION OF ADDITIONAL PARKING

BROADVIEW COTTAGE, KIDMORE LANE, DENMEAD PO76JU





## **AERIAL VIEW**



#### PROPOSED SITE LAYOUT



#### **EXISTING FLOOR PLAN**





#### PROPOSED FLOOR PLAN



**GROUND FLOOR PLAN** 

FIRST FLOOR PLAN

#### **EXISTING ELEVATIONS**



#### **PROPOSED ELEVATIONS**





# VIEW FROM PUBLIC ROW TO SOUTH



## VIEW FROM KIDMORE LANE TO THE EAST



## VIEW FROM FRONT DRIVEWAY



## **VIEW TO WEST ELEVATION**



# **VIEW TO FRONT ELEVATION**



### VIEW FROM REAR GARDEN AREA



## VIEW FROM REAR GARDEN AREA