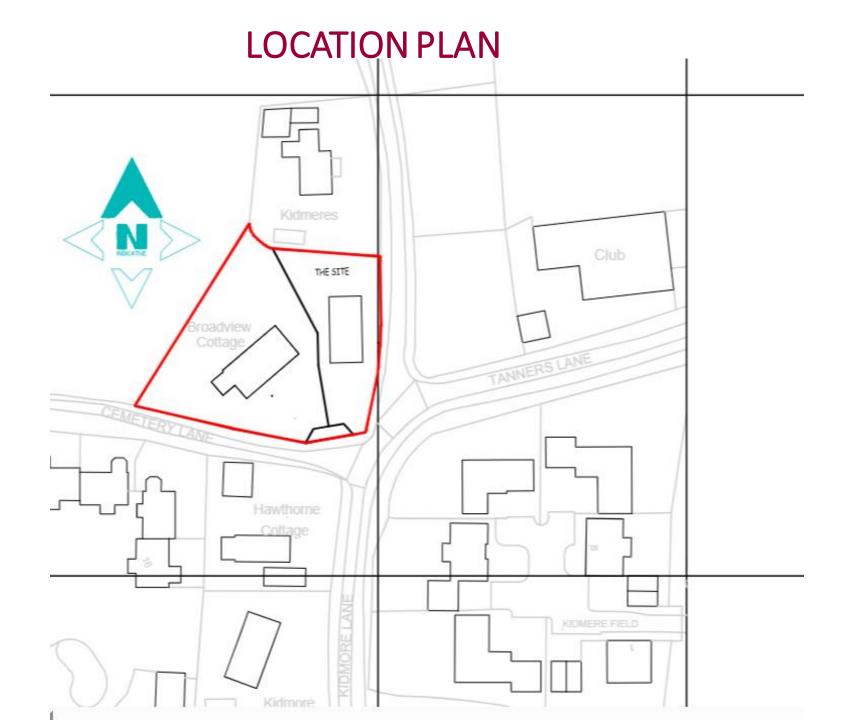

# 23/02685/FUL

# CHANGE OF USE OF EXISTING OUTBUILDING TO SELF CONTAINED DWELLING; EXTERNAL ALTERATIONS; FORMATION OF ADDITIONAL PARKING

BROADVIEW COTTAGE, KIDMORE LANE, DENMEAD PO76JU