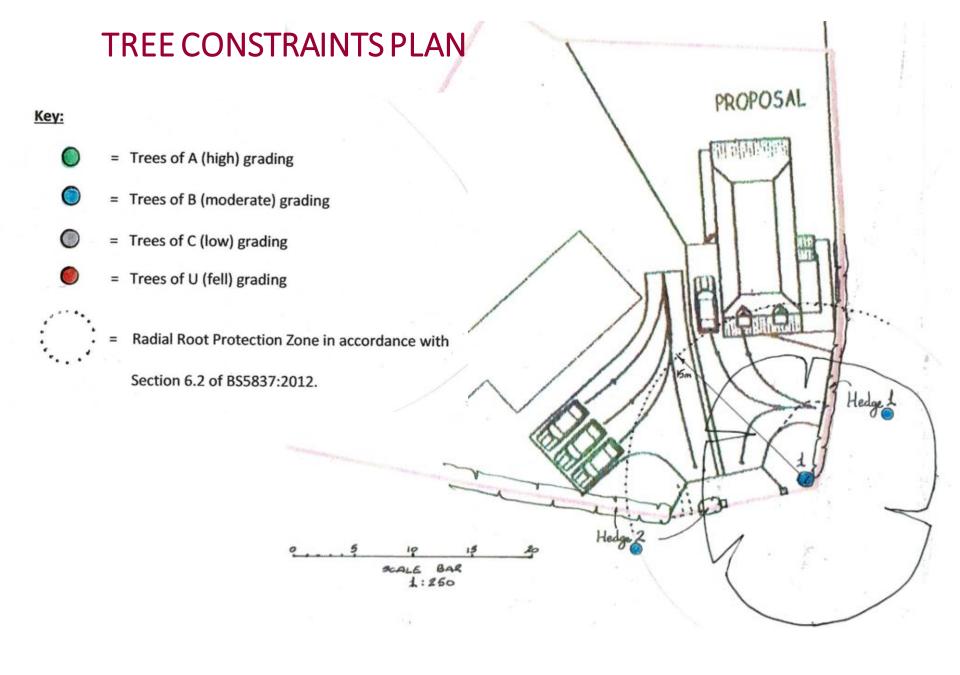

# 23/02685/FUL

# CHANGE OF USE OF EXISTING OUTBUILDING TO SELF CONTAINED DWELLING; EXTERNAL ALTERATIONS; FORMATION OF ADDITIONAL PARKING

BROADVIEW COTTAGE, KIDMORE LANE, DENMEAD PO76JU





## **AERIAL VIEW**



#### PROPOSED SITE LAYOUT



#### **EXISTING FLOOR PLAN**





#### PROPOSED FLOOR PLAN



**GROUND FLOOR PLAN** 

FIRST FLOOR PLAN

#### **EXISTING ELEVATIONS**



#### **PROPOSED ELEVATIONS**





# VIEW FROM PUBLIC ROW TO SOUTH



## VIEW FROM KIDMORE LANE TO THE EAST



## VIEW FROM FRONT DRIVEWAY



## **VIEW TO WEST ELEVATION**



# **VIEW TO FRONT ELEVATION**



### VIEW FROM REAR GARDEN AREA



## VIEW FROM REAR GARDEN AREA