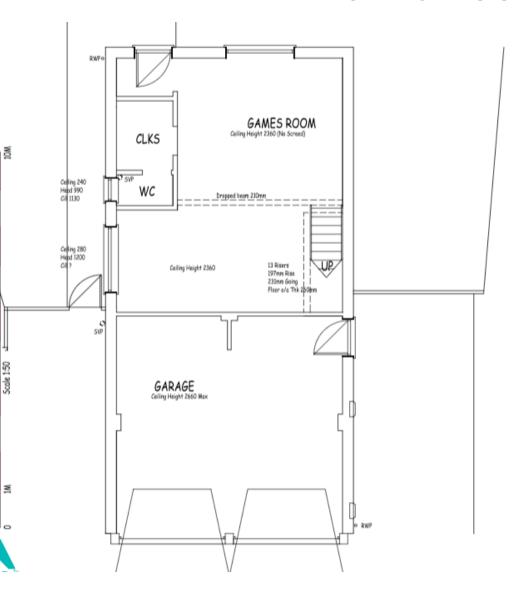

# 23/02685/FUL

# CHANGE OF USE OF EXISTING OUTBUILDING TO SELF CONTAINED DWELLING; EXTERNAL ALTERATIONS; FORMATION OF ADDITIONAL PARKING

BROADVIEW COTTAGE, KIDMORE LANE, DENMEAD PO76JU





## **AERIAL VIEW**



#### PROPOSED SITE LAYOUT



#### **EXISTING FLOOR PLAN**





#### PROPOSED FLOOR PLAN



**GROUND FLOOR PLAN** 

FIRST FLOOR PLAN

#### **EXISTING ELEVATIONS**



#### **PROPOSED ELEVATIONS**





# VIEW FROM PUBLIC ROW TO SOUTH



## VIEW FROM KIDMORE LANE TO THE EAST



## VIEW FROM FRONT DRIVEWAY



## **VIEW TO WEST ELEVATION**



# **VIEW TO FRONT ELEVATION**



### VIEW FROM REAR GARDEN AREA



## VIEW FROM REAR GARDEN AREA