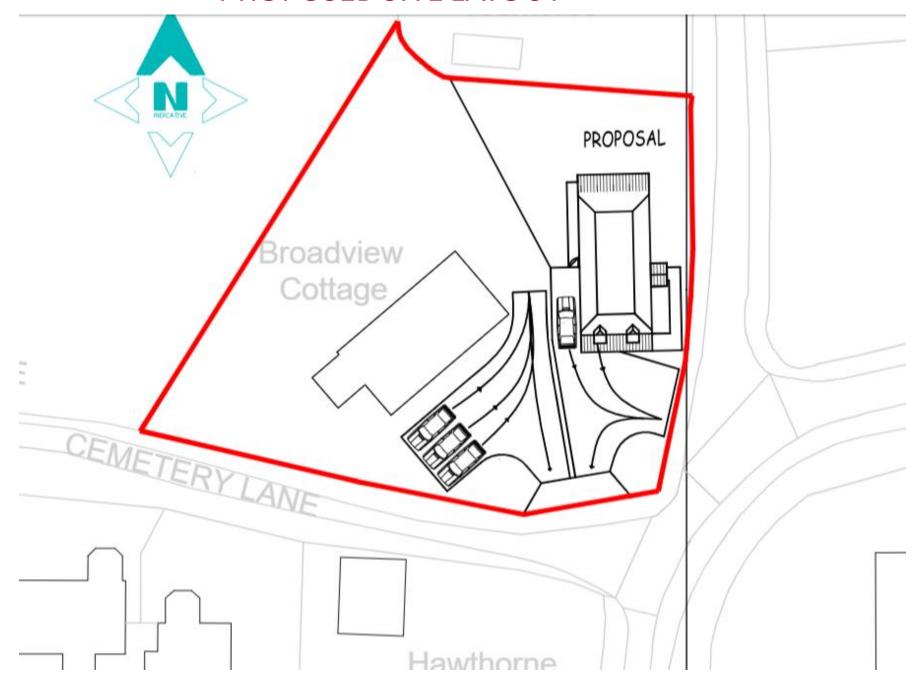

# 23/02685/FUL

# CHANGE OF USE OF EXISTING OUTBUILDING TO SELF CONTAINED DWELLING; EXTERNAL ALTERATIONS; FORMATION OF ADDITIONAL PARKING

BROADVIEW COTTAGE, KIDMORE LANE, DENMEAD PO76JU





## **AERIAL VIEW**



#### PROPOSED SITE LAYOUT



#### **EXISTING FLOOR PLAN**





#### PROPOSED FLOOR PLAN



**GROUND FLOOR PLAN** 

FIRST FLOOR PLAN

#### **EXISTING ELEVATIONS**



#### **PROPOSED ELEVATIONS**





# VIEW FROM PUBLIC ROW TO SOUTH



## VIEW FROM KIDMORE LANE TO THE EAST



## VIEW FROM FRONT DRIVEWAY



## **VIEW TO WEST ELEVATION**



# **VIEW TO FRONT ELEVATION**



### VIEW FROM REAR GARDEN AREA



## VIEW FROM REAR GARDEN AREA