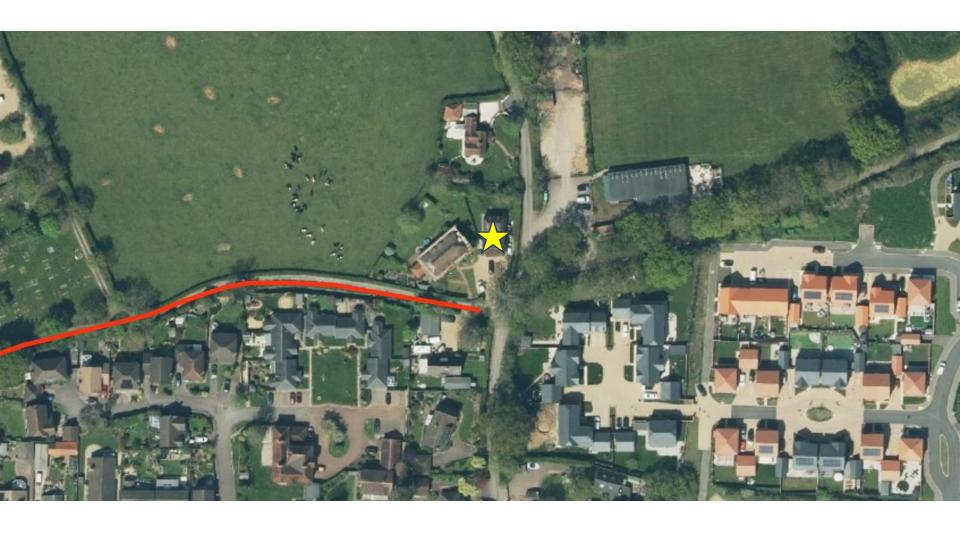

# 23/02685/FUL

# CHANGE OF USE OF EXISTING OUTBUILDING TO SELF CONTAINED DWELLING; EXTERNAL ALTERATIONS; FORMATION OF ADDITIONAL PARKING

BROADVIEW COTTAGE, KIDMORE LANE, DENMEAD PO76JU





## **AERIAL VIEW**



#### PROPOSED SITE LAYOUT



#### **EXISTING FLOOR PLAN**





#### PROPOSED FLOOR PLAN



**GROUND FLOOR PLAN** 

FIRST FLOOR PLAN

#### **EXISTING ELEVATIONS**



#### **PROPOSED ELEVATIONS**





# VIEW FROM PUBLIC ROW TO SOUTH



## VIEW FROM KIDMORE LANE TO THE EAST



## VIEW FROM FRONT DRIVEWAY



## **VIEW TO WEST ELEVATION**



# **VIEW TO FRONT ELEVATION**



### VIEW FROM REAR GARDEN AREA



## VIEW FROM REAR GARDEN AREA