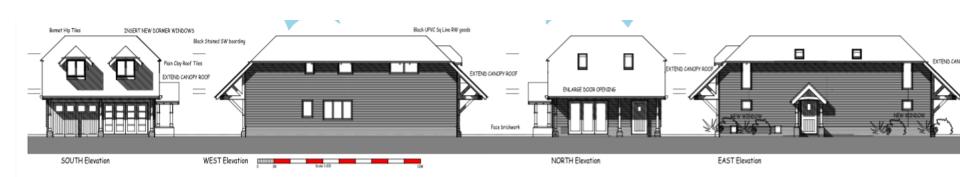

# 23/02685/FUL

# CHANGE OF USE OF EXISTING OUTBUILDING TO SELF CONTAINED DWELLING; EXTERNAL ALTERATIONS; FORMATION OF ADDITIONAL PARKING

BROADVIEW COTTAGE, KIDMORE LANE, DENMEAD PO76JU





## **AERIAL VIEW**



#### PROPOSED SITE LAYOUT



#### **EXISTING FLOOR PLAN**





#### PROPOSED FLOOR PLAN



**GROUND FLOOR PLAN** 

FIRST FLOOR PLAN

#### **EXISTING ELEVATIONS**



#### **PROPOSED ELEVATIONS**





# VIEW FROM PUBLIC ROW TO SOUTH



## VIEW FROM KIDMORE LANE TO THE EAST



## VIEW FROM FRONT DRIVEWAY



## **VIEW TO WEST ELEVATION**



# **VIEW TO FRONT ELEVATION**



### VIEW FROM REAR GARDEN AREA



## VIEW FROM REAR GARDEN AREA