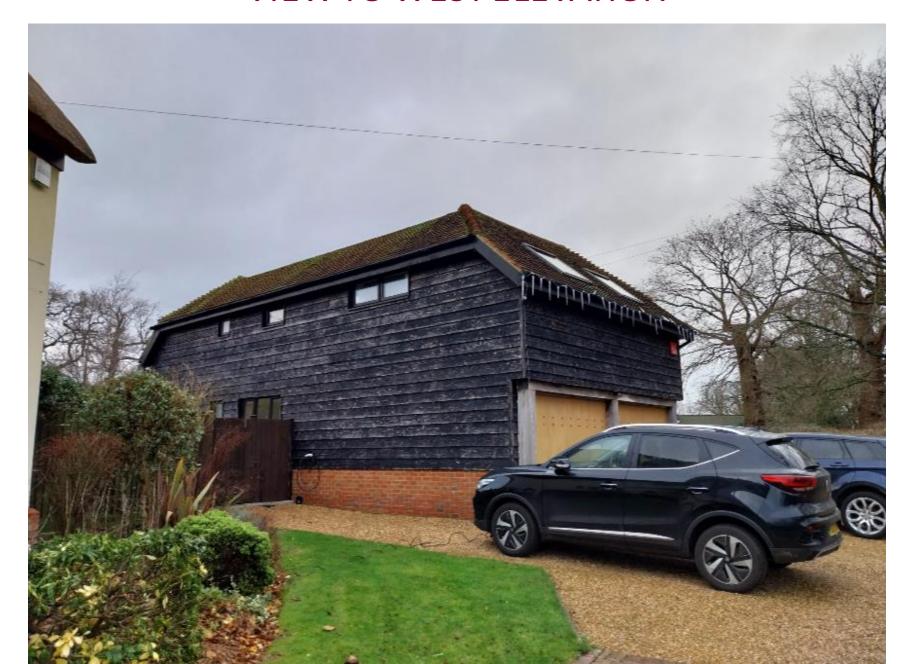

# 23/02685/FUL

# CHANGE OF USE OF EXISTING OUTBUILDING TO SELF CONTAINED DWELLING; EXTERNAL ALTERATIONS; FORMATION OF ADDITIONAL PARKING

BROADVIEW COTTAGE, KIDMORE LANE, DENMEAD PO76JU





## **AERIAL VIEW**



#### PROPOSED SITE LAYOUT



#### **EXISTING FLOOR PLAN**





#### PROPOSED FLOOR PLAN



**GROUND FLOOR PLAN** 

FIRST FLOOR PLAN

#### **EXISTING ELEVATIONS**



#### **PROPOSED ELEVATIONS**





# VIEW FROM PUBLIC ROW TO SOUTH



## VIEW FROM KIDMORE LANE TO THE EAST



## VIEW FROM FRONT DRIVEWAY



## **VIEW TO WEST ELEVATION**



# **VIEW TO FRONT ELEVATION**



### VIEW FROM REAR GARDEN AREA



## VIEW FROM REAR GARDEN AREA