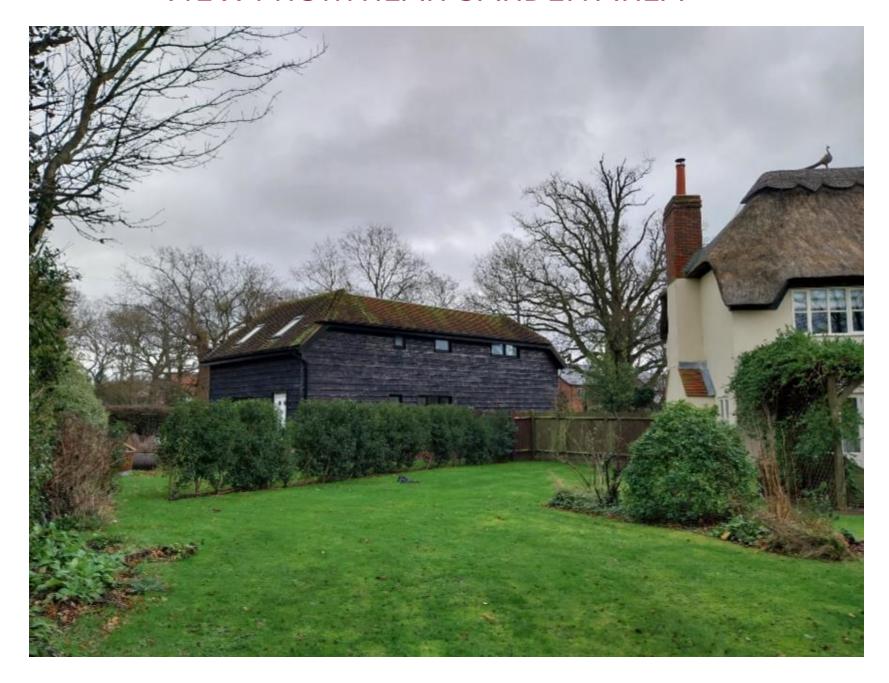

# 23/02685/FUL

# CHANGE OF USE OF EXISTING OUTBUILDING TO SELF CONTAINED DWELLING; EXTERNAL ALTERATIONS; FORMATION OF ADDITIONAL PARKING

BROADVIEW COTTAGE, KIDMORE LANE, DENMEAD PO76JU





## **AERIAL VIEW**



#### PROPOSED SITE LAYOUT



#### **EXISTING FLOOR PLAN**





#### PROPOSED FLOOR PLAN



**GROUND FLOOR PLAN** 

FIRST FLOOR PLAN

#### **EXISTING ELEVATIONS**



#### **PROPOSED ELEVATIONS**





# VIEW FROM PUBLIC ROW TO SOUTH



## VIEW FROM KIDMORE LANE TO THE EAST



## VIEW FROM FRONT DRIVEWAY



## **VIEW TO WEST ELEVATION**



# **VIEW TO FRONT ELEVATION**



### VIEW FROM REAR GARDEN AREA



## VIEW FROM REAR GARDEN AREA