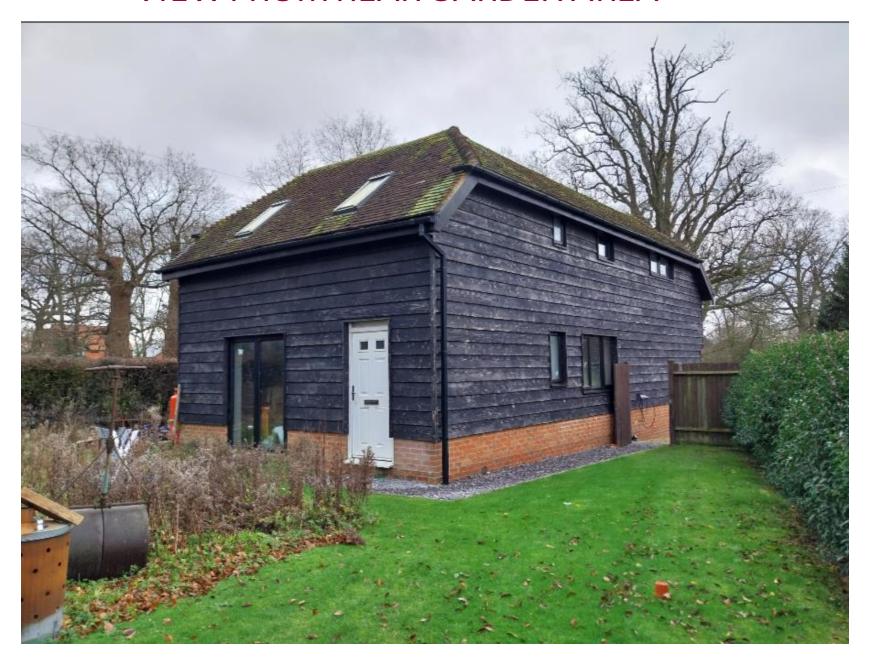

# 23/02685/FUL

# CHANGE OF USE OF EXISTING OUTBUILDING TO SELF CONTAINED DWELLING; EXTERNAL ALTERATIONS; FORMATION OF ADDITIONAL PARKING

BROADVIEW COTTAGE, KIDMORE LANE, DENMEAD PO76JU





## **AERIAL VIEW**



#### PROPOSED SITE LAYOUT



#### **EXISTING FLOOR PLAN**





#### PROPOSED FLOOR PLAN



**GROUND FLOOR PLAN** 

FIRST FLOOR PLAN

#### **EXISTING ELEVATIONS**



#### **PROPOSED ELEVATIONS**





# VIEW FROM PUBLIC ROW TO SOUTH



## VIEW FROM KIDMORE LANE TO THE EAST



## VIEW FROM FRONT DRIVEWAY



## **VIEW TO WEST ELEVATION**



# **VIEW TO FRONT ELEVATION**



### VIEW FROM REAR GARDEN AREA



## VIEW FROM REAR GARDEN AREA