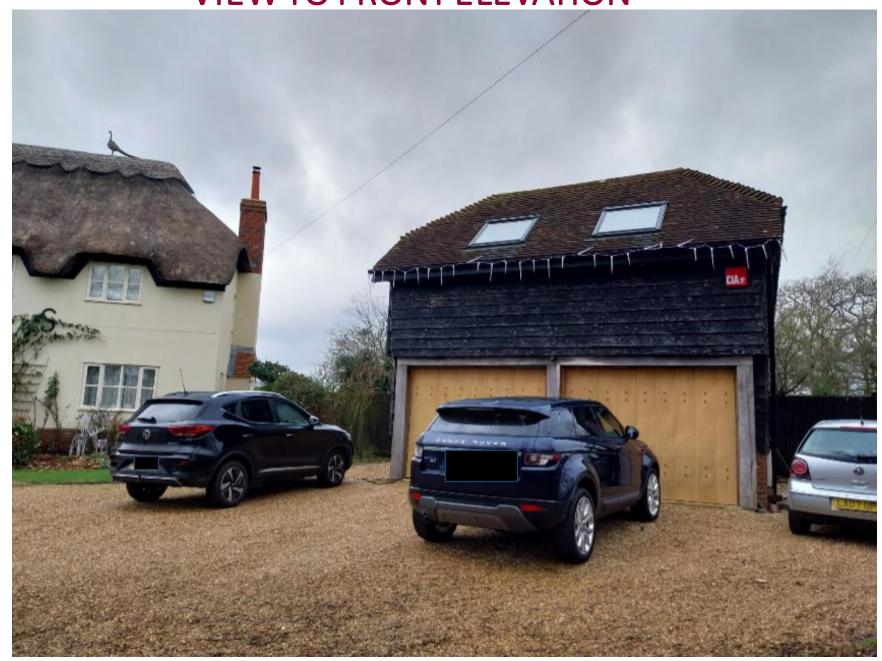

# 23/02685/FUL

# CHANGE OF USE OF EXISTING OUTBUILDING TO SELF CONTAINED DWELLING; EXTERNAL ALTERATIONS; FORMATION OF ADDITIONAL PARKING

BROADVIEW COTTAGE, KIDMORE LANE, DENMEAD PO76JU





## **AERIAL VIEW**



#### PROPOSED SITE LAYOUT



#### **EXISTING FLOOR PLAN**





#### PROPOSED FLOOR PLAN



**GROUND FLOOR PLAN** 

FIRST FLOOR PLAN

#### **EXISTING ELEVATIONS**



#### **PROPOSED ELEVATIONS**





# VIEW FROM PUBLIC ROW TO SOUTH



## VIEW FROM KIDMORE LANE TO THE EAST



## VIEW FROM FRONT DRIVEWAY



## **VIEW TO WEST ELEVATION**



# **VIEW TO FRONT ELEVATION**



### VIEW FROM REAR GARDEN AREA



## VIEW FROM REAR GARDEN AREA