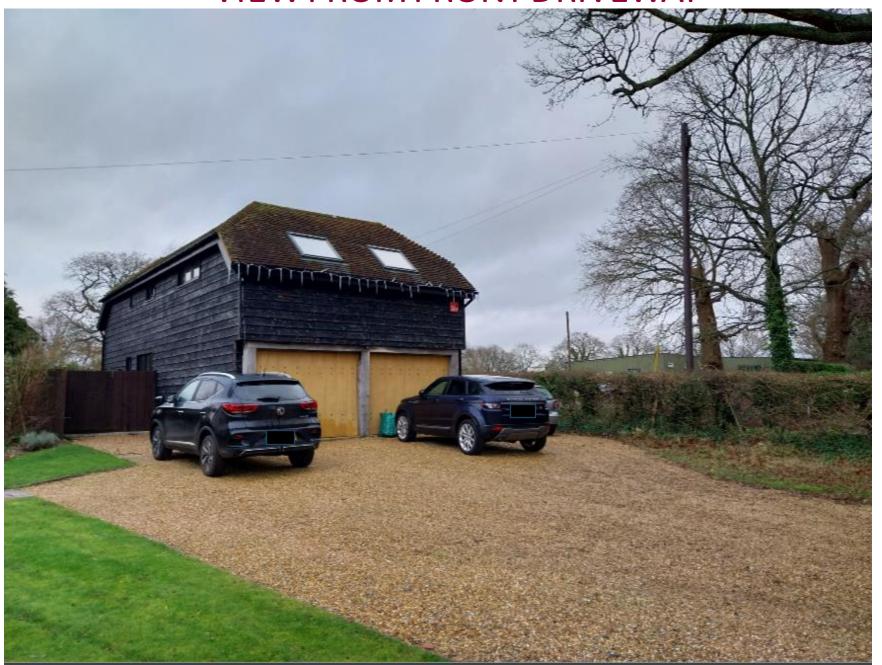

# 23/02685/FUL

# CHANGE OF USE OF EXISTING OUTBUILDING TO SELF CONTAINED DWELLING; EXTERNAL ALTERATIONS; FORMATION OF ADDITIONAL PARKING

BROADVIEW COTTAGE, KIDMORE LANE, DENMEAD PO76JU





## **AERIAL VIEW**



#### PROPOSED SITE LAYOUT



#### **EXISTING FLOOR PLAN**





#### PROPOSED FLOOR PLAN



**GROUND FLOOR PLAN** 

FIRST FLOOR PLAN

#### **EXISTING ELEVATIONS**



#### **PROPOSED ELEVATIONS**





# VIEW FROM PUBLIC ROW TO SOUTH



## VIEW FROM KIDMORE LANE TO THE EAST



## VIEW FROM FRONT DRIVEWAY



## **VIEW TO WEST ELEVATION**



# **VIEW TO FRONT ELEVATION**



### VIEW FROM REAR GARDEN AREA



## VIEW FROM REAR GARDEN AREA