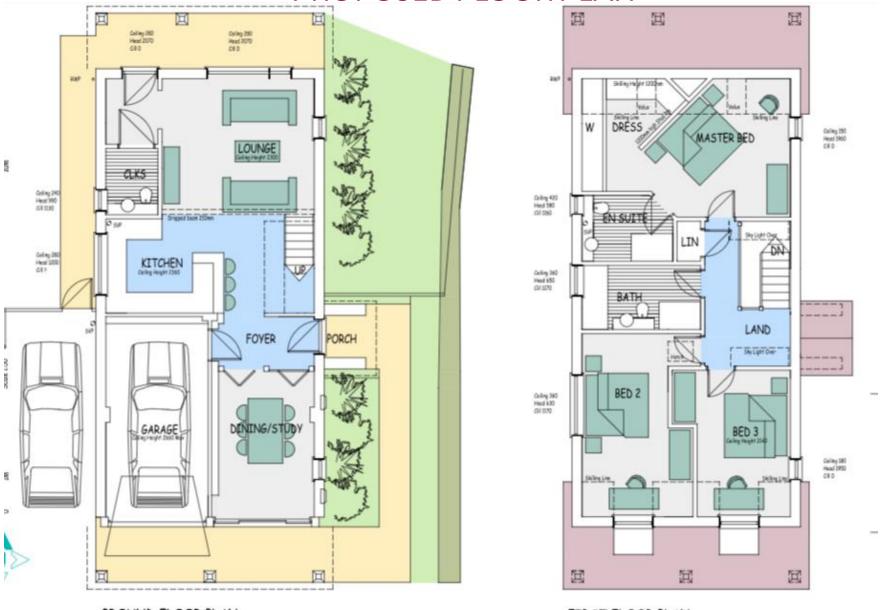

# 23/02685/FUL

# CHANGE OF USE OF EXISTING OUTBUILDING TO SELF CONTAINED DWELLING; EXTERNAL ALTERATIONS; FORMATION OF ADDITIONAL PARKING

BROADVIEW COTTAGE, KIDMORE LANE, DENMEAD PO76JU





## **AERIAL VIEW**



#### PROPOSED SITE LAYOUT



#### **EXISTING FLOOR PLAN**





#### PROPOSED FLOOR PLAN



**GROUND FLOOR PLAN** 

FIRST FLOOR PLAN

#### **EXISTING ELEVATIONS**



#### **PROPOSED ELEVATIONS**





# VIEW FROM PUBLIC ROW TO SOUTH



## VIEW FROM KIDMORE LANE TO THE EAST



## VIEW FROM FRONT DRIVEWAY



## **VIEW TO WEST ELEVATION**



# **VIEW TO FRONT ELEVATION**



### VIEW FROM REAR GARDEN AREA



## VIEW FROM REAR GARDEN AREA